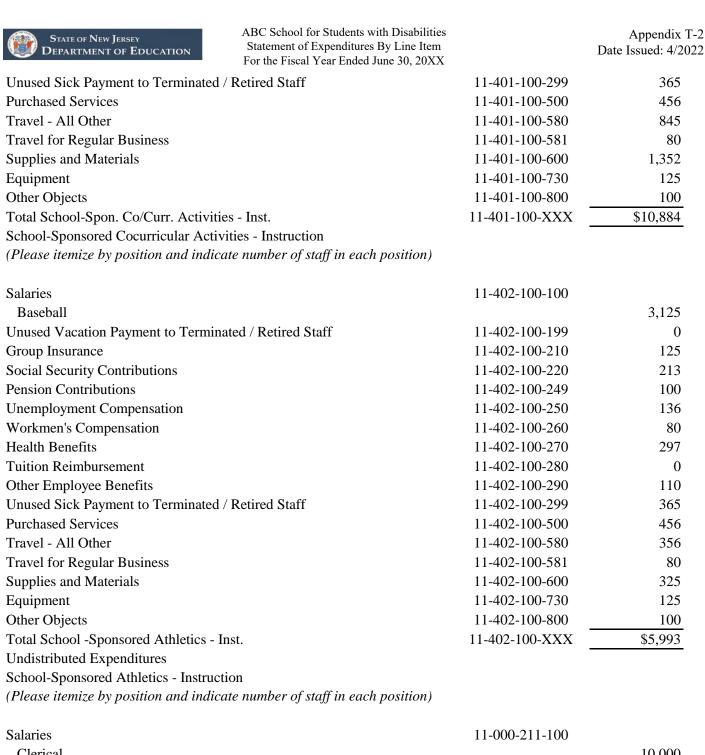

## Special Education - Vocational Programs

(Please itemize by position and indicate number of staff in each position)

| Salaries of Teachers                                                       | 11-320-100-101 |           |
|----------------------------------------------------------------------------|----------------|-----------|
| Teachers of Students with Disabilities (1)                                 |                | 96,684    |
| Other Salaries for Instruction                                             | 11-320-100-106 |           |
| Instructional Aides (1)                                                    |                | 24,253    |
| Unused Vacation Payment to Terminated / Retired Staff                      | 11-320-100-199 | 300       |
| Group Insurance                                                            | 11-320-100-210 | 265       |
| Social Security Contributions                                              | 11-320-100-220 | 300       |
| Pension Contributions                                                      | 11-320-100-249 | 5,516     |
| Unemployment Compensation                                                  | 11-320-100-250 | 285       |
| Workmen's Compensation                                                     | 11-320-100-260 | 354       |
| Health Benefits                                                            | 11-320-100-270 | 650       |
| Tuition Reimbursement                                                      | 11-320-100-280 | 200       |
| Other Employee Benefits                                                    | 11-320-100-290 | 5,516     |
| Unused Sick Payment to Terminated / Retired Staff                          | 11-320-100-299 | 1,000     |
| Purchased Professional - Educational Services                              | 11-320-100-320 | 800       |
| Purchased Technical Services                                               | 11-320-100-340 | 1,000     |
| Other Purchased Services                                                   | 11-320-100-500 | 900       |
| Travel - All Other                                                         | 11-320-100-580 | 385       |
| Travel for Regular Business                                                | 11-320-100-581 | 700       |
| General Supplies                                                           | 11-320-100-610 | 542       |
| Textbooks                                                                  | 11-320-100-640 | 350       |
| Equipment                                                                  | 11-320-100-730 | 352       |
| Other Objects                                                              | 11-320-100-800 | 100       |
| Total - Vocational Programs                                                | 11-320-100-XXX | \$140,452 |
| School-Sponsored Cocurricular Activities - Instruction                     |                |           |
| (Please itemize by position and indicate number of staff in each position) |                |           |
| Salaries                                                                   | 11-401-100-100 |           |
| Math                                                                       |                | 6,500     |
| Unused Vacation Payment to Terminated / Retired Staff                      | 11-401-100-199 | 0         |
| Group Insurance                                                            | 11-401-100-210 | 125       |
| Social Security Contributions                                              | 11-401-100-220 | 213       |
| Pension Contributions                                                      | 11-401-100-249 | 100       |
| Unemployment Compensation                                                  | 11-401-100-250 | 136       |
| Workmen's Compensation                                                     | 11-401-100-260 | 80        |
| Health Benefits                                                            | 11-401-100-270 | 297       |
| Tuition Reimbursement                                                      | 11-401-100-280 | 0         |
| Other Employee Benefits                                                    | 11-401-100-290 | 110       |
|                                                                            |                |           |

Clerical 10,000 12,000 Secretarial Salaries of Family Support Teams 11-000-211-172 6,235 Unused Vacation Payment to Terminated / Retired Staff 11-000-211-199 200 Group Insurance 11-000-211-210 1,210 Social Security Contributions 11-000-211-220 1,069 Pension Contributions 11-000-211-249 1,954