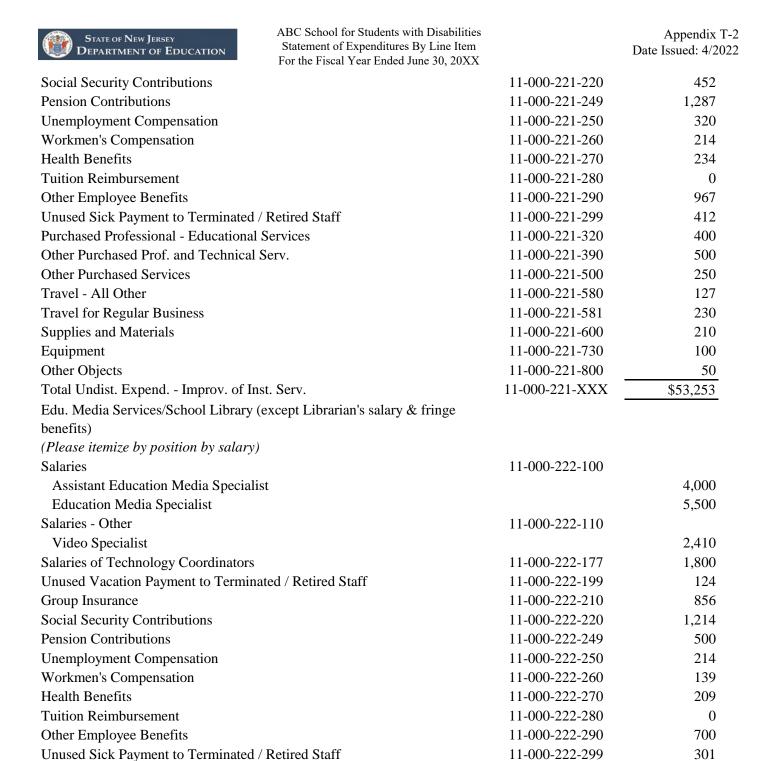

| State of New Jersey Department of Education                                 | ABC School for Students with Disabilities<br>Statement of Expenditures By Line Item<br>For the Fiscal Year Ended June 30, 20XX |                | Appendix T-2<br>Date Issued: 4/2022 |
|-----------------------------------------------------------------------------|--------------------------------------------------------------------------------------------------------------------------------|----------------|-------------------------------------|
| Unemployment Compensation                                                   |                                                                                                                                | 11-000-211-250 | 500                                 |
| Workmen's Compensation                                                      |                                                                                                                                | 11-000-211-260 | 652                                 |
| Health Benefits                                                             |                                                                                                                                | 11-000-211-270 | 1,800                               |
| Tuition Reimbursement                                                       |                                                                                                                                | 11-000-211-280 | 0                                   |
| Other Employee Benefits                                                     |                                                                                                                                | 11-000-211-290 | 1,637                               |
| Unused Sick Payment to Terminated /                                         | Retired Staff                                                                                                                  | 11-000-211-299 | 954                                 |
| Purchased Professional and Technical                                        | Services                                                                                                                       | 11-000-211-300 | 854                                 |
| Travel - All Other                                                          |                                                                                                                                | 11-000-211-580 | 655                                 |
| Travel for Regular Business                                                 |                                                                                                                                | 11-000-211-581 | 124                                 |
| Other Purchased Services                                                    |                                                                                                                                | 11-000-211-500 | 1,365                               |
| Supplies and Materials                                                      |                                                                                                                                | 11-000-211-600 | 2,253                               |
| Equipment                                                                   |                                                                                                                                | 11-000-211-730 | 1,245                               |
| Other Objects                                                               |                                                                                                                                | 11-000-211-800 | 896                                 |
| Total Undistributed Expenditures -Att                                       | rendance and Social Work Services                                                                                              | 11-000-211-XXX | \$45,603                            |
| School Social Worker Salaries & Frir (Please itemize by position by salary) | nge Benefits (only)                                                                                                            |                |                                     |
| Salaries - School Social Workers                                            |                                                                                                                                | 11-000-212-100 |                                     |
| Social Worker                                                               |                                                                                                                                |                | 18,000                              |
| Social Worker                                                               |                                                                                                                                |                | 16,500                              |
| Unused Vacation Payment to Termina                                          | ated / Retired Staff                                                                                                           | 11-000-212-199 | 625                                 |
| Group Insurance                                                             |                                                                                                                                | 11-000-212-210 | 785                                 |
| Social Security Contributions                                               |                                                                                                                                | 11-000-212-220 | 958                                 |
| Pension Contributions                                                       |                                                                                                                                | 11-000-212-249 | 1,205                               |
| Unemployment Compensation                                                   |                                                                                                                                | 11-000-212-250 | 365                                 |
| Workmen's Compensation                                                      |                                                                                                                                | 11-000-212-260 | 845                                 |
| Health Benefits                                                             |                                                                                                                                | 11-000-212-270 | 927                                 |
| Tuition Reimbursement                                                       |                                                                                                                                | 11-000-212-280 | 0                                   |
| Other Employee Benefits                                                     |                                                                                                                                | 11-000-212-290 | 253                                 |
| Unused Sick Payment to Terminated /                                         | Retired Staff                                                                                                                  | 11-000-212-299 | 50                                  |
| Total Undistributed Expenditures - Sc<br>Benefits                           | hool Social Workers Salaries &                                                                                                 | 11-000-212-XXX | \$40,513                            |
| Health Services (except School Nurse                                        | salary & fringe benefits)                                                                                                      |                |                                     |
| (Please itemize by position by salary)                                      |                                                                                                                                |                |                                     |
| Salaries (Please itemize by position by                                     | y salary)                                                                                                                      | 11-000-213-100 |                                     |
| Physician                                                                   |                                                                                                                                |                | 15,057                              |
| Registered Nurse                                                            |                                                                                                                                |                | 51,214                              |
| Unused Vacation Payment to Termina                                          | ated / Retired Staff                                                                                                           | 11-000-213-199 | 300                                 |
| Group Insurance                                                             |                                                                                                                                | 11-000-213-210 | 125                                 |
| Social Security Contributions                                               |                                                                                                                                | 11-000-213-220 | 525                                 |
| D : C . 1 .:                                                                |                                                                                                                                | 11 000 212 240 | 1 150                               |